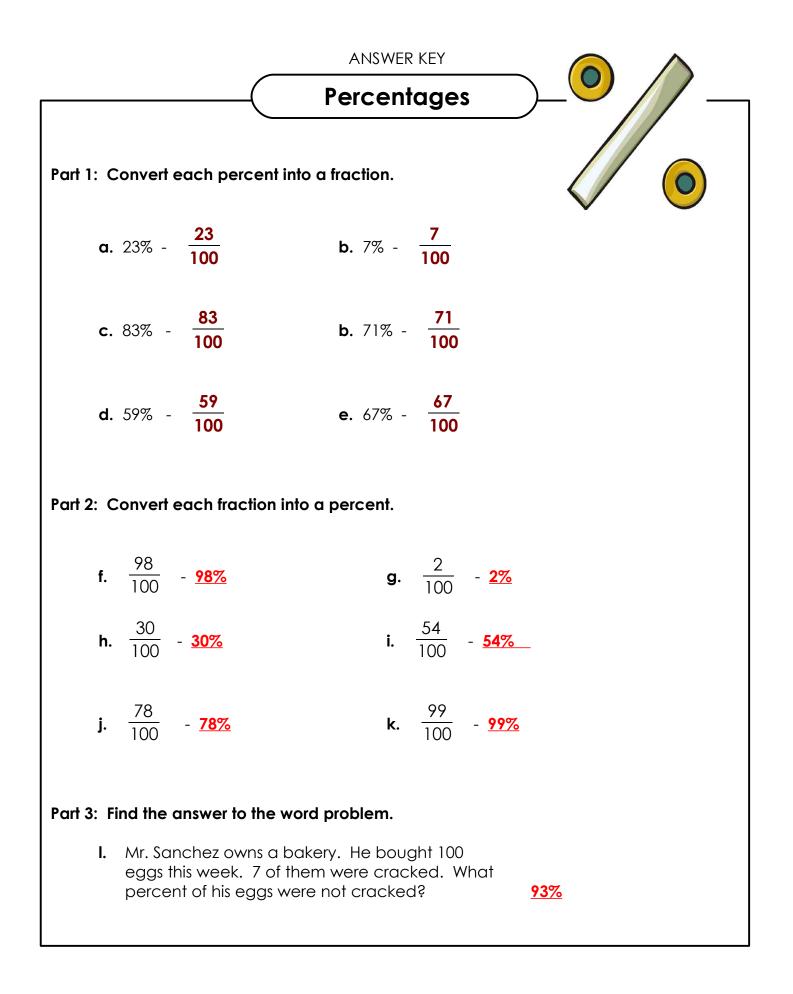

| Name:                                         |                                                                                                                                                    |   |
|-----------------------------------------------|----------------------------------------------------------------------------------------------------------------------------------------------------|---|
| Percentages                                   |                                                                                                                                                    |   |
| Part 1: Convert each percent into a fraction. |                                                                                                                                                    |   |
| <b>a.</b> 23% -                               | <b>b.</b> 7%                                                                                                                                       | • |
| <b>c.</b> 83% -                               | <b>-b.</b> 71%                                                                                                                                     |   |
| <b>d.</b> 59% -                               | <b>e.</b> 67%                                                                                                                                      | _ |
| Part 2: Convert each fraction into a percent. |                                                                                                                                                    |   |
| <b>f</b> . <u>98</u><br>100                   | <b>g.</b> $\frac{2}{100}$                                                                                                                          |   |
| <b>h.</b> $\frac{30}{100}$                    | i. <u>54</u>                                                                                                                                       |   |
| <b>j.</b> <u>78</u><br>100                    | <b>k.</b> $\frac{99}{100}$                                                                                                                         |   |
| I. Mr. Sai<br>eggs t                          | answer to the word problem.<br>anchez owns a bakery. He bought 100<br>this week. 7 of them were cracked. What<br>ent of his eggs were not cracked? |   |
|                                               |                                                                                                                                                    |   |