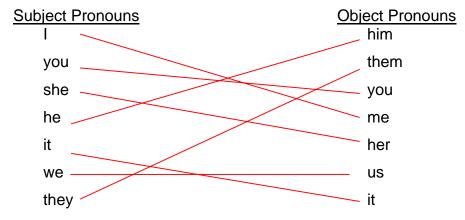

#### **Part One**

Draw a line matching each subject pronoun with the correct object pronoun.

| Subject Pronouns | Object Pronouns |
|------------------|-----------------|
| I                | him             |
| you              | them            |
| she              | you             |
| he               | me              |
| it               | her             |
| we               | us              |
| they             | it              |